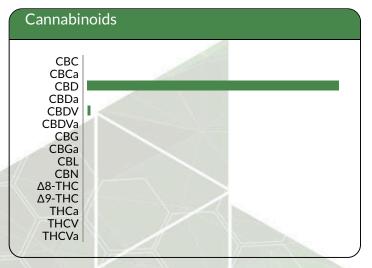

#### Cannabinoids

| •                                               |           |  |
|-------------------------------------------------|-----------|--|
| <loq< td=""><td colspan="2">99.505%</td></loq<> | 99.505%   |  |
|                                                 |           |  |
| Total THC                                       | Total CBD |  |
| 99.900%                                         | NT        |  |
|                                                 |           |  |
|                                                 |           |  |

| Cannabinoid | Mass                                                          | Mass                              | LOQ   |
|-------------|---------------------------------------------------------------|-----------------------------------|-------|
| 1/          | %                                                             | mg/g                              | %     |
| CBC         | <loq< td=""><td><loq< td=""><td>0.023</td></loq<></td></loq<> | <loq< td=""><td>0.023</td></loq<> | 0.023 |
| CBCa        | <loq< td=""><td><loq< td=""><td>0.023</td></loq<></td></loq<> | <loq< td=""><td>0.023</td></loq<> | 0.023 |
| CBD         | 99.505                                                        | 995.05                            | 0.023 |
| CBDa        | <loq< td=""><td><loq< td=""><td>0.023</td></loq<></td></loq<> | <loq< td=""><td>0.023</td></loq<> | 0.023 |
| CBDV        | 0.395                                                         | 3.95                              | 0.023 |
| CBDVa       | <loq< td=""><td><loq< td=""><td>0.023</td></loq<></td></loq<> | <loq< td=""><td>0.023</td></loq<> | 0.023 |
| CBG         | <loq< td=""><td><loq< td=""><td>0.023</td></loq<></td></loq<> | <loq< td=""><td>0.023</td></loq<> | 0.023 |
| CBGa        | <loq< td=""><td><loq< td=""><td>0.023</td></loq<></td></loq<> | <loq< td=""><td>0.023</td></loq<> | 0.023 |
| CBL         | <loq< td=""><td><loq< td=""><td>0.023</td></loq<></td></loq<> | <loq< td=""><td>0.023</td></loq<> | 0.023 |
| CBN         | <loq< td=""><td><loq< td=""><td>0.023</td></loq<></td></loq<> | <loq< td=""><td>0.023</td></loq<> | 0.023 |
| Δ8-ΤΗС      | <loq< td=""><td><loq< td=""><td>0.023</td></loq<></td></loq<> | <loq< td=""><td>0.023</td></loq<> | 0.023 |
| Δ9-THC      | <loq< td=""><td><loq< td=""><td>0.023</td></loq<></td></loq<> | <loq< td=""><td>0.023</td></loq<> | 0.023 |
| THCa        | <loq< td=""><td><loq< td=""><td>0.023</td></loq<></td></loq<> | <loq< td=""><td>0.023</td></loq<> | 0.023 |
| THCV        | <loq< td=""><td><loq< td=""><td>0.023</td></loq<></td></loq<> | <loq< td=""><td>0.023</td></loq<> | 0.023 |
| THCVa       | <loq< td=""><td><loq< td=""><td>0.023</td></loq<></td></loq<> | <loq< td=""><td>0.023</td></loq<> | 0.023 |
| Total THC   | ND                                                            | ND                                |       |
| Total CBD   | 99.505                                                        | 995.05                            |       |
| Total       | 99.900                                                        | 999.00                            |       |